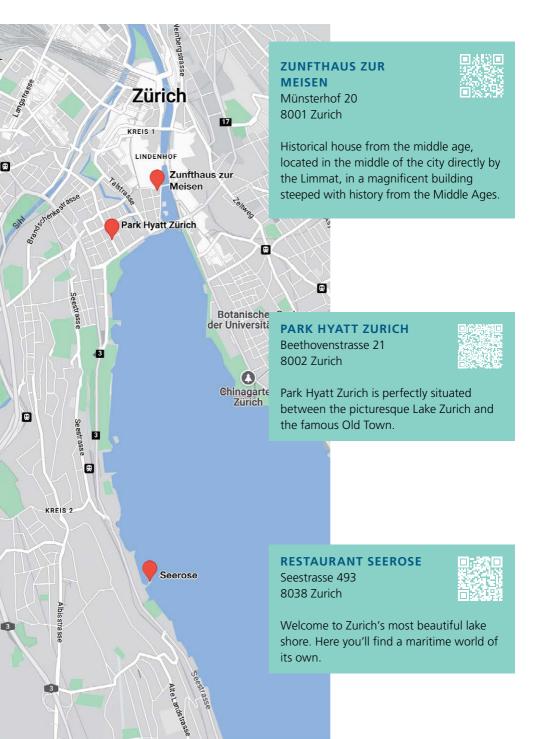

## September 22

| 16:00 | <b>REGISTRATION &amp; WELCOME DESK Ballroom Foyer</b>                                    |
|-------|------------------------------------------------------------------------------------------|
| 18:30 | TRANSFER TO DINNER LOCATION Meet in Lobby                                                |
| 18:45 | INFORMAL DINNER AT RESTAURANT SEEROSE<br>Restaurant Seerose, Seestrasse 493, 8038 Zürich |
| 22:00 | ONWARDS GROUP TRANSFERS TO PARK HYATT HOTEL                                              |

## NETWORKING LUNCH 11:30 UNTIL 13:30

| Septem | ber 23 Ballroom                                                                                                                                                                                     |
|--------|-----------------------------------------------------------------------------------------------------------------------------------------------------------------------------------------------------|
|        | CONFERENCE                                                                                                                                                                                          |
| 13:30  | <ul> <li>Keynotes</li> <li>David Redfern, GSK, President Corporate Development</li> <li>Michel Lagarde, Thermo Fisher Scientific, Executive Vice President &amp; Chief Operating Officer</li> </ul> |
|        | New Frontiers in Next-Gen Cell Biology<br>Mostafa Ronaghi, Cellanome, Cofounder, Executive Chairman                                                                                                 |
|        | Building the first Row Commercialization Platform for Biopharma<br>Jean-Michel Lespinasse, Swixx BioPharma, CEO                                                                                     |
|        | The Healthcare M&A Environment<br>Richard Girling, Centerview Partners, Partner                                                                                                                     |
|        | Panel<br>State of the Industry<br>Moderated by Melanie Senior, Biopharma reporter for Nature Biotechnology<br>Evaluate Pharma, IN VIVO                                                              |
| 18:40  | SHORT WALK TO DINNER LOCATION<br>Easy 15 minute walk along river and old town                                                                                                                       |
| 19:00  | COCKTAILS & DINNER ZUNFTHAUS ZUR MEISEN<br>Zunfthaus zur Meisen, Münsterhof 20, 8001 Zürich                                                                                                         |
| 22:00  | WALK BACK TO PARK HYATT HOTEL                                                                                                                                                                       |
|        | INFORMAL GATHERING IN ONYX BAR, PARK HYATT HOTEL<br>(please bring your conference badge to the bar)                                                                                                 |

# LOCATIONS